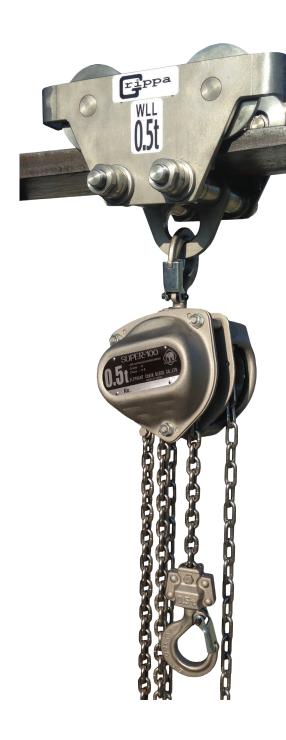

## CORROSION RESISTANT HOISTS, TROLLEYS & BEAM CLAMPS

- Hoists are 100% nickel plated with stainless steel fasteners
- Hoists are lubricated with FDA approved foodgrade grease within the internal gearing
- Hoists have 316 stainless steel hand chain
- 0.5t & 1t capacities can be offered with optional stainless steel load chain, as well as stainless steel top & bottom hooks
- Hoist dimensions & performance specifications are identical to the Super 100 series, see page 3
- Grippa corrosion resistant trolleys are constructed with 100% stainless steel components
- 100% stainless steel beam clamps are also available