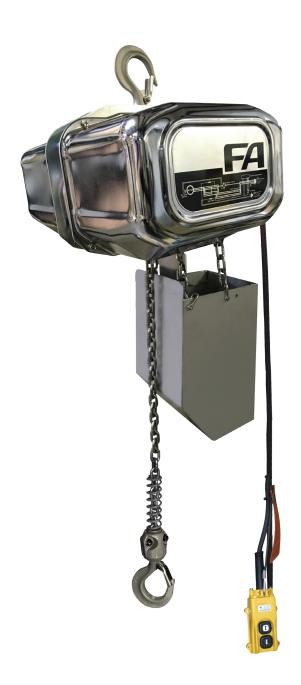

## CORROSION RESISTANT ELECTRIC CHAIN HOISTS

- Designed to offer longevity in Clean Room, Food Grade, and Corrosive Environments
- Finish: Nickel chrome plated hoist body, nickel plated load chain, nickel plated top & bottom hook, and 100% stainless steel chain container
- Hoists are IP 54 with IP65, NEMA 4X, pendants.
   Sealed from splashing water in any direction, and the ingress of dust.
- Available in the FA and SA series electric chain hoists
- Hoists dimensions & specifications are identical to the SA and FA hoists found on pages 32 ~ 39 of this catalog

## Note:

It is the responsibility of the consumer to check the compatibility of this product and the nickel finish, with the environment and / or chemicals that it will be exposed to, in regards to corrosion resistance.