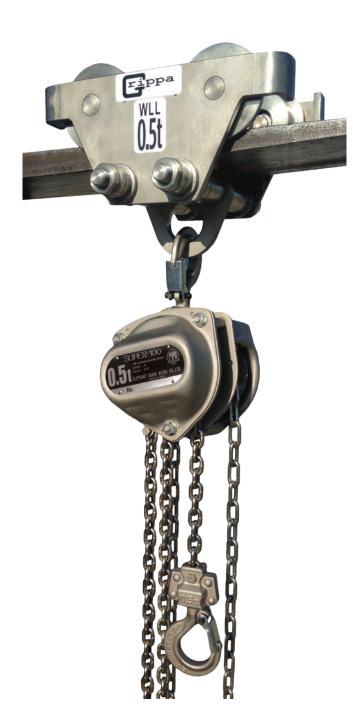

## CORROSION RESISTANT HOISTS, TROLLEYS & BEAM CLAMPS

- Hoists are 100% nickel plated with stainless steel fasteners
- Hoists are lubricated with FDA approved foodgrade grease within the internal gearing
- Hoists have 316 stainless steel hand chain
- 0.5t & 1t capacities can be offered with optional stainless steel load chain, as well as stainless steel top & bottom hooks
- Hoist dimensions & performance specifications are identical to the Super 100 series, see page 3
- Grippa corrosion resistant trolleys are constructed with 100% stainless steel components
- 100% stainless steel beam clamps are also available