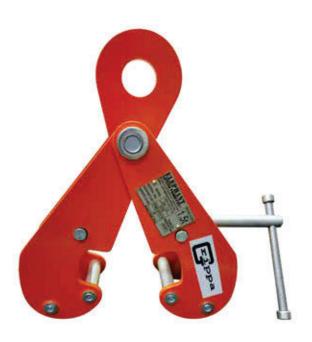

## **GRIPPA ADJUSTABLE RAIL LIFTING CLAMPS**

- 1.5t Capacity
- Heavy duty clamp, originally designed for the harsh mining environments of South Africa
- Robust steel construction
- Suitable for most rail sizes
- This clamp should be used in pairs