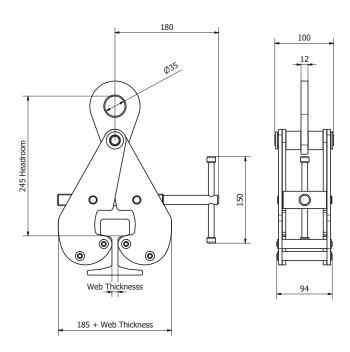

| SPECIFICATIONS & DIMENSIONS - GRIPPA ADJUSTABLE RAIL LIFTING CLAMPS |             |              |                                           |          |              |
|---------------------------------------------------------------------|-------------|--------------|-------------------------------------------|----------|--------------|
| MODEL                                                               | S.W.L. (kg) | S.W.L. (lbs) | WIDTH                                     | HOLE "C" | WEIGHT (lbs) |
| GRC-1.5                                                             | 1500        | 3300         | DIMENSIONS SAME AS MODELS GS/GH + 2T UNIT |          | 17           |