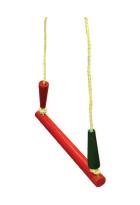

## **ROPE CONTROL**

Pull cord control allows for infinitely variable speed for lifting and lowering applications.