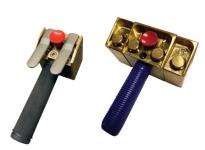

## PENDANT CONTROL

Pendant controls are machined from solid brass for corrosion resistance as standard. The control's emergency stop button is a standard feature. We also can offer a variable speed "paddle controlled" pendant and valve. Both standard and variable pendants are available in solid brass, and solid aluminum.