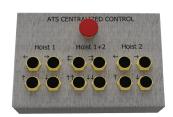

## REMOTE CONTROL PANEL

With lift synchronization that allows for operation of any one hoist, or a combination of multiple units simultaneously